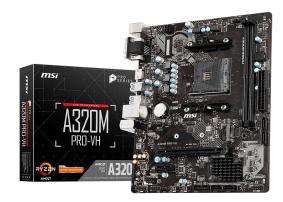

# **SPECIFICATIONS**

| Model Name               | A320M PRO-VH                                                                                                                                                                                                              |
|--------------------------|---------------------------------------------------------------------------------------------------------------------------------------------------------------------------------------------------------------------------|
| CPU Support              | Supports 1st, 2nd and 3rd Gen AMD Ryzen™ / Ryzen™ with Radeon™ Vega Graphics and 2nd Gen AMD Ryzen™ with Radeon™ Graphics / Athlon™ with Radeon™ Vega Graphics and A-series / Athlon X4 Desktop Processors for Socket AM4 |
| CPU Socket               | AMD Socket AM4                                                                                                                                                                                                            |
| Chipset                  | AMD A320 Chipset                                                                                                                                                                                                          |
| Graphics                 | 1x PCle 3.0 x16 slot                                                                                                                                                                                                      |
| Interface                |                                                                                                                                                                                                                           |
| <b>Display Interface</b> | HDMI, VGA - Requires Processor Graphics                                                                                                                                                                                   |
| Memory Support           | 2 DIMMs, Dual Channel DDR4-3200 MHz (OC)                                                                                                                                                                                  |
| Expansion Slots          | 1x PCI-E 3.0 x1 slot                                                                                                                                                                                                      |
| Storage                  | 1x M.2 Gen3 x4 slot                                                                                                                                                                                                       |
|                          | 4x SATA 6Gb/s ports                                                                                                                                                                                                       |
| USB ports                | 6x USB 3.2 Gen 1 5Gbps (Type-A) + 6 x USB 2.0                                                                                                                                                                             |
| LAN                      | Realtek® RTL8111H Gigabit LAN                                                                                                                                                                                             |
| Audio                    | 8-Channel (7.1) HD Audio with Audio Boost                                                                                                                                                                                 |