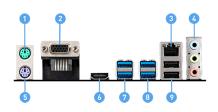

## CONNECTIONS

- 1. Mouse
- 3. LAN
- 5. Keyboard
- 7. USB 3.2 Gen 1 5Gbps Type-A
- 9. USB 2.0

- 2. VGA
- 4. HD Audio Connectors
- 6. HDMI
- 8. USB 3.2 Gen 1 5Gbps Type-A